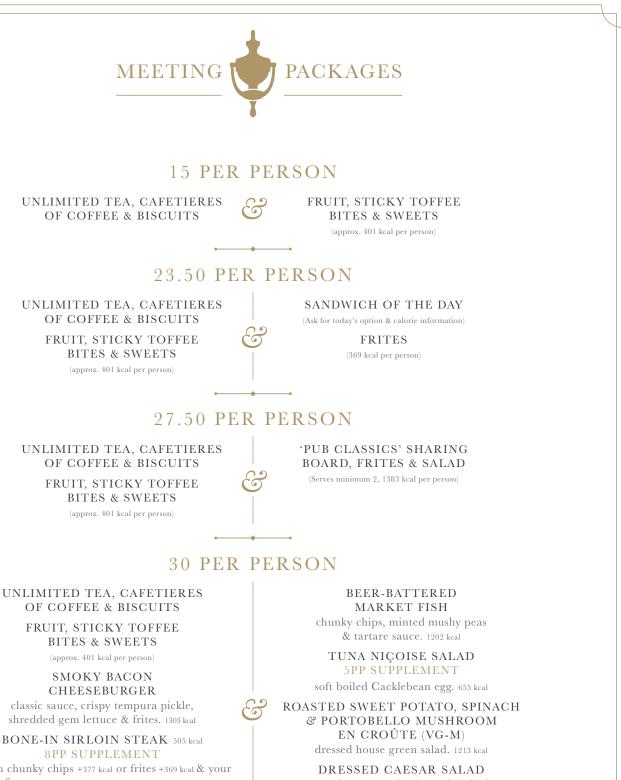

BONE-IN SIRLOIN STEAK 505 kcal

with chunky chips +377 kcal or frites +369 kcal & your choice of green peppercorn sauce (contains brandy) +233 kcal, Bovril butter +277 kcal or blue cheese sauce +261 kcal

> BUTLER'S BANGERS whipped mashed potato, onions, red wine & beef gravy. 1121 kcal

gem lettuce, anchovies, soft boiled Cacklebean egg & croutons. Choose from: harissa chicken & streaky bacon 813 kcal or harissa salmon 601 kcal